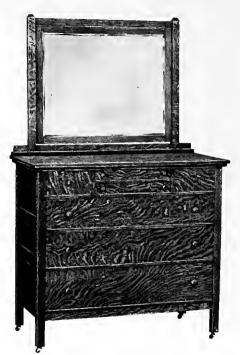

Bed No. 1031.

Quartered Oak, Weathered. 4 ft. 6 in. Slat. 52 in. High. Weight 130 lbs. Price \$2000.

Dresser No. 1031.

Quartered Oak, Weathered. 24x30 in. Bevel Plate. 22x44 in. Top. Wood Knobs. Weight 185 lbs. Price \$36.00.